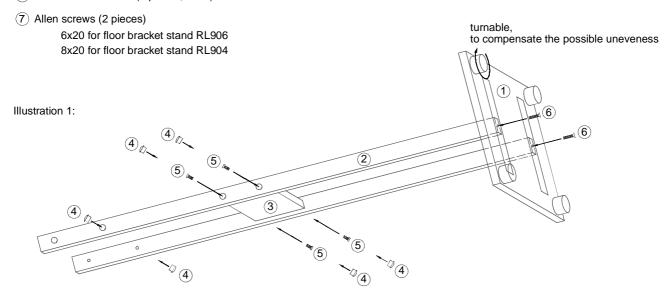

#### Supplies:

- (1) Base panel with pre-assembled stands
- (2) Racks (2 pieces)
- (3) Stabilisation panel
- 4 Caps (8 pieces)
- (5) Allen screws (4 pieces, 6x14)
- (6) Countersunk screws (2 pieces, 6x25)

#### Illustration 1:

- Mount both racks (2) to the base panel (1); please make sure that the major drill holes point outwards
- Thereafter, adjust the stabilisation panel ③ between the racks ② and screw down the socket-head cap screws ⑤ slightly
- Illustration 2:
- Subsequently place the studio speakers on the floor and fit them to the racks (2); the screws 7 should be tightened after the complete mounted rack is built together
- Put up the studio speakers and assembled stand and finally, tighten the screws (5) & (7)