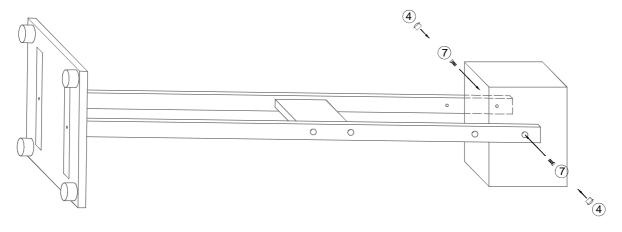

#### Illustration 1:

- Mount both racks (2) to the base panel (1); please make sure that the major drill holes point outwards
- Thereafter, adjust the stabilisation panel ③ between the racks ② and screw down the socket-head cap screws ⑤ slightly
- Illustration 2:
- Subsequently place the studio speakers on the floor and fit them to the racks (2); the screws 7 should be tightened after the complete mounted rack is built together
- Put up the studio speakers and assembled stand and finally, tighten the screws (5) & (7)

#### Illustration 2: